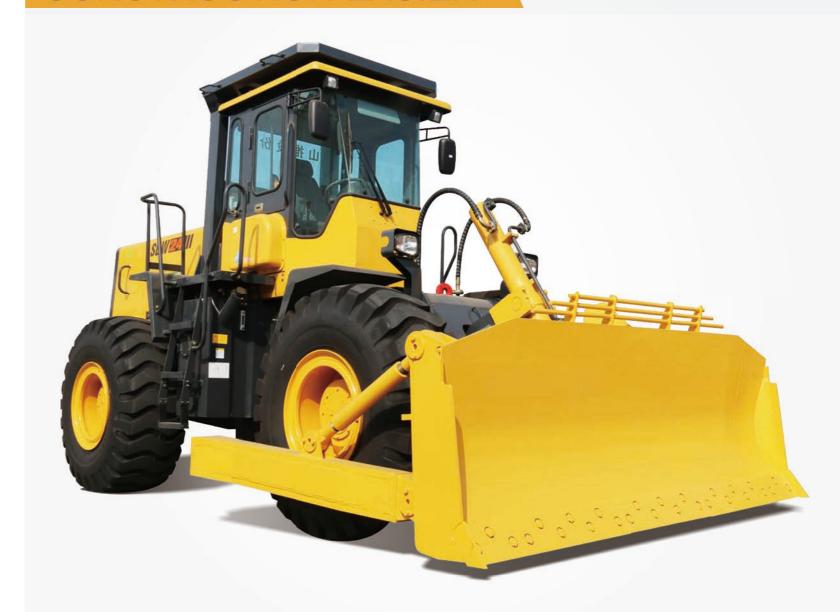

## **SDW24** Wheel Dozer(Tier3)

SDW24 wheel dozer is a speciallized developed for harsh working conditions. It has long and wide body, good stability and tough appearance. The blade can be tilted. It has strong adaptability to working conditions and high operation efficiency. It is equipped with standard pilot control. WH blade is optional for grabage landfilling jobs.

#### **Product Features**

Weichai EFI engine, with low noise, China III stage emission, low fuel consumption and stable power. Electronic control, equipped with 93 type air filter whose air filtering effect is better, matched with fixed shaft, high efficiency.

The front and rear frame, boom and blade adopt reinforced design, which can bear the over load caused by heavy duty jobs. The new connection structure of tilt cylinder increases adaptability and reliability.

New luxury cab, optional with ROPS&FOPS, standard equipped with cold and warm air conditioning; safe and comfortable; wide vision; sound insulation and noise reduction.

The main lamps are equipped with protective cover, which can effectively prevent the damage of falling objects and flying stones to lamps and glass.