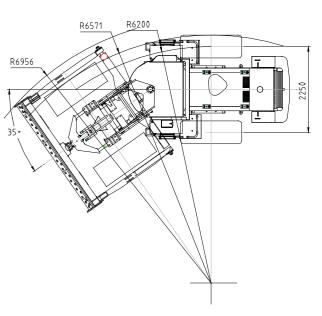

#### **Dimension**

#### Specification

| Item Model                    | SDW24          | Item Model                   | SDW24                   |
|-------------------------------|----------------|------------------------------|-------------------------|
| Overall L*W*H (mm)            | 6870*3500*3510 | Blade back tilting angle (°) | 7                       |
| Wheel base (mm)               | 3300           | Blade cutting angle (°)      | 55                      |
| Wheel tread (mm)              | 2250           | Blade height*width (mm)      | 1165*3500               |
| Operating weight (kg)         | 18200          | Travelling speed             | Fr 4 speed , Re 4 speed |
| Min ground clearance (mm)     | 350            | Gears                        | 4                       |
| Turning angle (°)             | 35             | Forward (km/h)               | 8/15/25/40              |
| Max traction (kn)             | 160            | Reverse (km/h)               | 8/15/25/40              |
| Blade max lifting height (mm) | 985            | Rated power (kw)             | 178                     |
| Blade max digging depth (mm)  | 388            | Speed (r/min)                | 2200                    |
| Blade max tilting height (mm) | 450            |                              |                         |
| Max gradablity                | 30             |                              |                         |