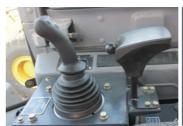

Working hydraulic system adopts single pilot joystick, which is light and flexible, and can reduce the driver's fatigue

The new type radiator and straight tube fin structure are adopted to further improve the anti blocking ability and heat dissipation effect.