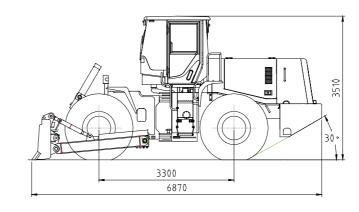

#### **Dimension**

#### Specification

| Item Model                    | SDW24          | Item Model                   | SDW24                   |
|-------------------------------|----------------|------------------------------|-------------------------|
| Overall L*W*H (mm)            | 6870*3500*3510 | Blade back tilting angle (°) | 7                       |
| Wheel base (mm)               | 3300           | Blade cutting angle (°)      | 55                      |
| Wheel tread (mm)              | 2250           | Blade height*width (mm)      | 1165*3500               |
| Operating weight (kg)         | 18200          | Travelling speed             | Fr 4 speed , Re 4 speed |
| Min ground clearance (mm)     | 350            | Gears                        | 4                       |
| Turning angle (°)             | 35             | Forward (km/h)               | 8/15/25/40              |
| Max traction (kn)             | 160            | Reverse (km/h)               | 8/15/25/40              |
| Blade max lifting height (mm) | 985            | Rated power (kw)             | 178                     |
| Blade max digging depth (mm)  | 388            | Speed (r/min)                | 2200                    |
| Blade max tilting height (mm) | 450            |                              |                         |
| Max gradablity                | 30             |                              |                         |